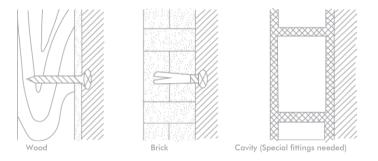

## MIRROR

We hope you love your purchase, however if you aren't completely happy please retain your packaging to ensure its safe return.

Wall fixings are not included with this mirror.

Always remember that wall fixings should be selected according to the type of wall and weight of item to be hung

We recommend seeking professional advice before selecting fixings.

For extra care check the mirror periodically to ensure fittings are secure.

Not suitable for bathrooms or damp environments.

Place in a room which is well ventilated.